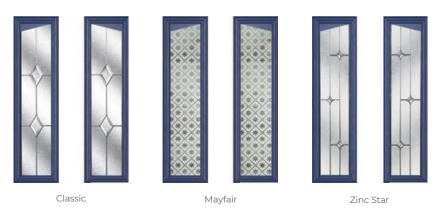

### **ATimeless Classic**

It's the most popular door style in the UK for a reason because it works with just about every house type. 20 Decorative Glass Options

Build your own door at www.thetradevillage.co.uk

### An Elegant Twist

Similar to the Whitmore but with an elegant twist, the Elmhurst offers a softer look with curved arch glazing.

#### 5 Decorative Glass Options

Colour - Agate Grey Glass - Elegance

Learn more about these styles at www.thetradevillage.co.uk

### Traditional Edge

The Highbury is a truly traditional design with an edge, incorporating clean, crisp glazing angles for a classic style.

#### 3 Decorative Glass Options

Build your own door at www.thetradevillage.co.uk