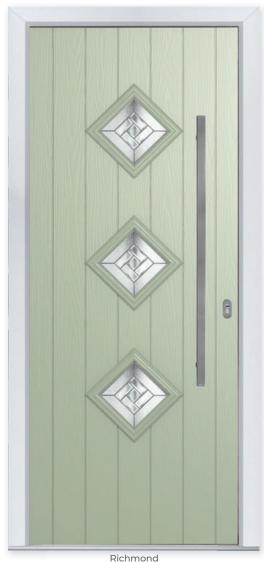

### **Modern Twist**

The Richmond design can be complemented with our stainless-steel bar handle for a truly contemporary look.

7 Decorative Glass Options

\_\_\_\_\_\_

White

Cream

Foiled White bble rey Agate Grev Slate Grey