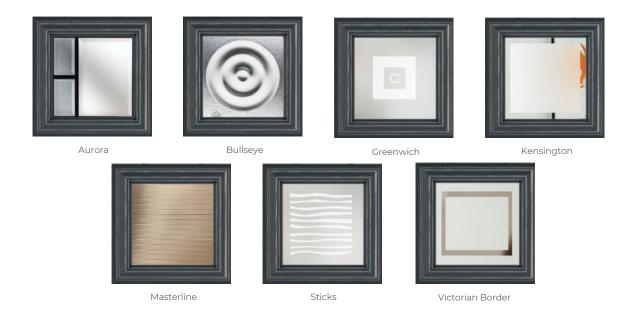

### Complementary Backing Glass With thirteen different patterns to choose from, there is always a style to suit.

Autumn