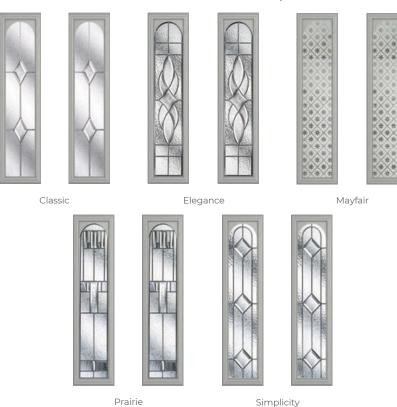

### Complementary Backing Glass With thirteen different patterns to choose from, there is always a style to suit.

Autumn