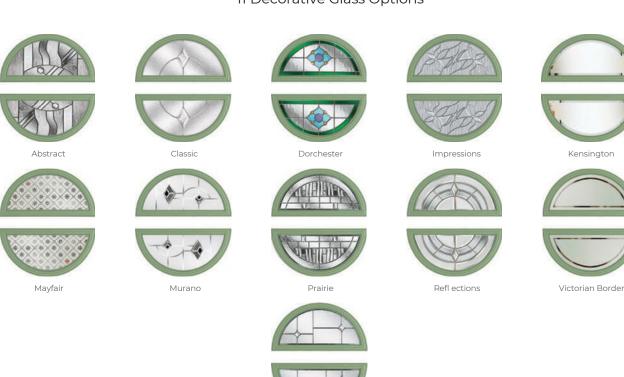

#### 11 Decorative Glass Options

Zinc Star

Colour - Chartwell Green Glass - Classic

30

This door is available with or without grooves

Build your own door at www.thetradevillage.co.uk

White Cream Foiled White Grey Grey Anthracite Slate French Grey Grey Black Duck Egg Blue Green Chartwell Red Foiled Rosewood Irish Oak Golden Oa