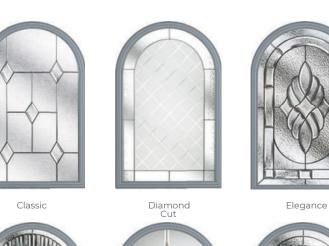

### Complementary Backing Glass With thirteen different patterns to choose from, there is always a style to suit.

Autumn