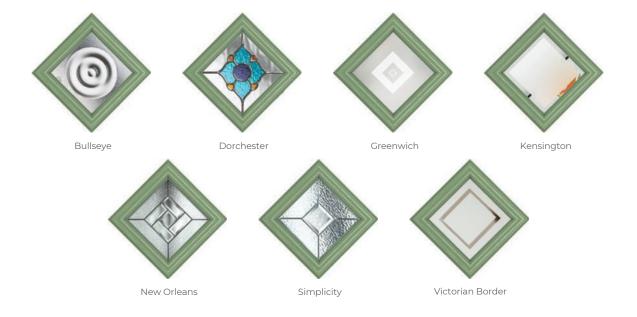

### Nautical Appeal

A quirky take on the cottage style of door, the diamond shaped glazing of the Cornwall creates a nautical look and can be personalised with one of seven tasteful glass designs.

#### 7 Decorative Glass Options

Colour - Duck Egg Blue Glass - Bullseye

This door is available with or without grooves

Learn more about these styles at www.thetradevillage.co.uk

Foiled

White

Schwarzbraun