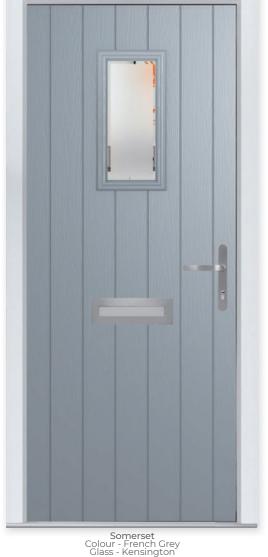

# West CountryCharm The rectangular glazing is the perfect companion to the

sleek linear grooves of the Somerset door. 9 Decorative Glass Options

This door is available with or without grooves

Learn more about these styles at www.thetradevillage.co.uk