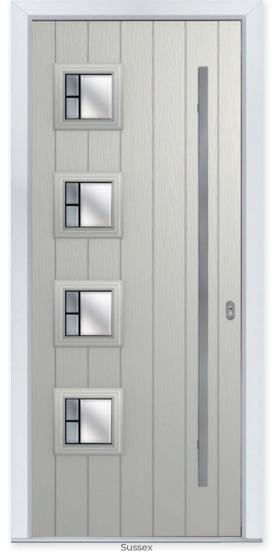

# Completely Desirable The head-turning visual impact of the Sussex leaves an

impression that is built to last. 7 Decorative Glass Options

Colour - Agate Grey Glass - Aurora

This door is available with or without grooves