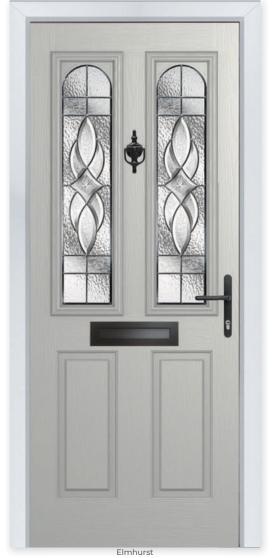

### An Elegant Twist

Similar to the Whitmore but with an elegant twist, the Elmhurst offers a softer look with curved arch glazing.

#### 5 Decorative Glass Options

Colour - Agate Grey Glass - Elegance

Learn more about these styles at www.thetradevillage.co.uk