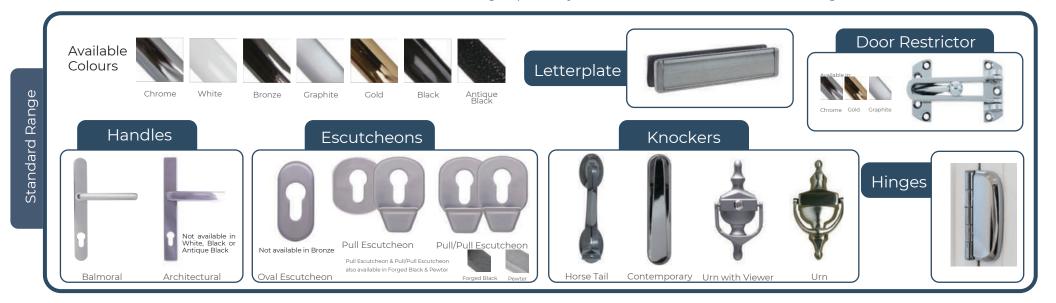

### Comprehensive Door Furniture Range

CompDoor's standard range of high-quality handles, escutcheons and letterplates are taken from Fab & Fix's Balmoral and Architectural ranges, perfectly crafted to be functional, safe and look great.

The Heritage range has also been traditionally styled. The Balmoral range has a classic look, while the Architectural range is modern and contemporary by design. All handles have been designed to be ergonomic and sturdy and fully suited for the perfect fi nishing touch to your door.