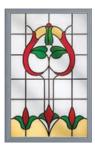

### Classically Curved

The Winslow features an eye-catching half-moon panel that can either be solid or glazed for the desired effect.

13 Decorative Glass Options

Colour - Duck Egg Blue Glass - Refl ections

Learn more about these styles at www.thetradevillage.co.uk

Foiled

White