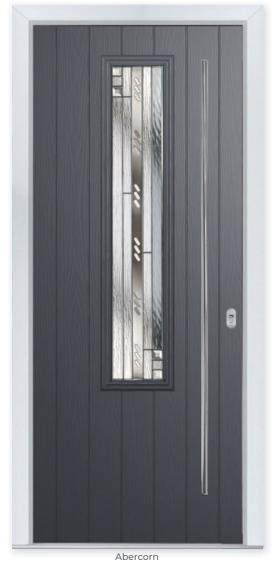

Victorian Border

Colour - Red Glass - Beaumont

Buxton

Foiled

Learn more about these styles at www.thetradevillage.co.uk

Foiled White

Grafton Colour - French Grey Glass - Diamond Cut

12