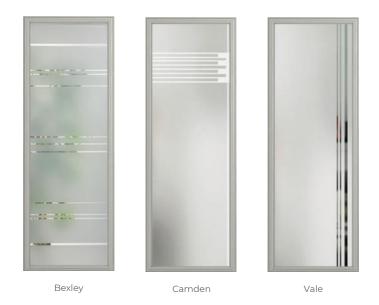

### Let In The Light

Perfect for dark or smaller hallways, the Hatton offers maximum opportunity to let in the light with its full panel glazing.

3 Decorative Glass Options

Colour - Agate Grey Glass - Vale

This door is available with or without grooves

Learn more about these styles at www.thetradevillage.co.uk

Foiled

Schwarzbraun