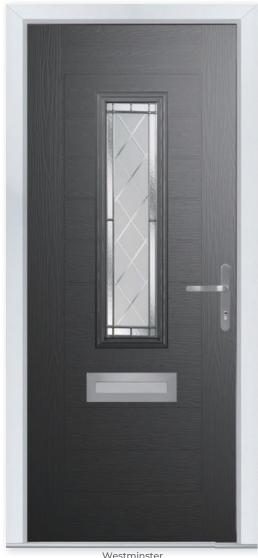

### westminster

Westminster Colour - Black Glass - Diamond Cut

### Distinguished Design

Offering one of the largest ranges of decorative glazing options, you can distinguish the design of your Westminster door to suit your property.

15 Decorative Glass Options

Build your own door at www.thetradevillage.co.uk