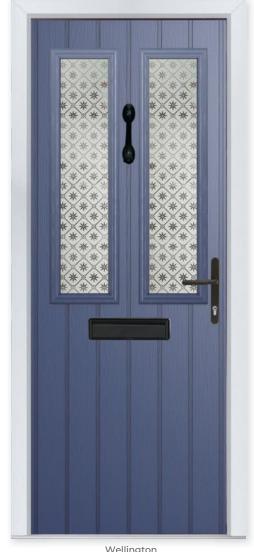

### **Magnificent Duos**

The Wellington utilises two glazing panels for double visual impact. Combined with a large range of decorative glass options, the Wellington can be adapted to suit almost every style.

15 Decorative Glass Options

Wellington Colour - Blue Glass - Mayfair

This door is available with or without grooves

Learn more about these styles at www.thetradevillage.co.uk

Foiled

Blue