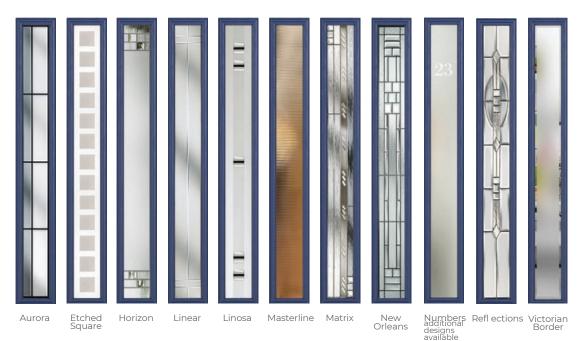

# Creative Versatility The Buxton's versatile design means the overall appearance can

be totally transformed with whichever glazing you choose. 14 Decorative Glass Options

Beaumont

Elegance

Horizon

Kensington

Linear

Numbers

additional designs available

Blinds In Glass

Prairie

Diamond Cut

Refl ections

Simplicity

Victorian Border

Colour - Red Glass - Beaumont

Buxton

Foiled

Learn more about these styles at www.thetradevillage.co.uk

Foiled White

Grafton Colour - French Grey Glass - Diamond Cut

12