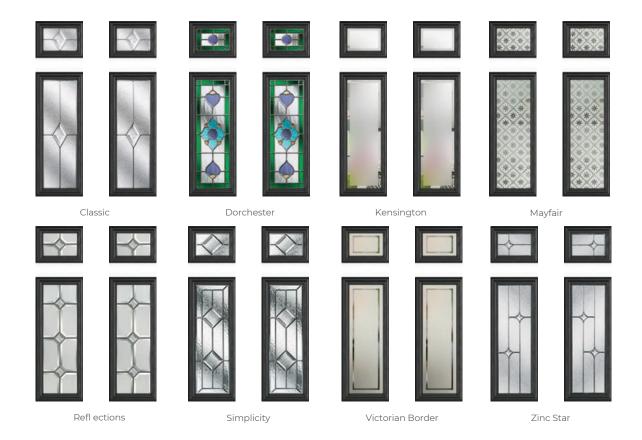

# Creative Versatility The Buxton's versatile design means the overall appearance can

be totally transformed with whichever glazing you choose. 14 Decorative Glass Options

Beaumont

Elegance

Horizon

Kensington

Linear

Numbers

additional designs available

Blinds In Glass

Prairie

Diamond Cut

Refl ections

Simplicity

Victorian Border

Colour - Red Glass - Beaumont

Buxton

Foiled

Learn more about these styles at www.thetradevillage.co.uk

Foiled White

Grafton Colour - French Grey Glass - Diamond Cut

12