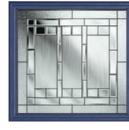

### **Contemporary Look**

This highly-desirable contemporary door style works well with either our standard range of handles or upgrade to our range of stainless-steel bar handles.

12 Decorative Glass Options

Colour - Anthracite Grey Glass - Matrix

This door is available with or without grooves

Foiled

Learn more about these styles at www.thetradevillage.co.uk

Foiled

Schwarzbraun