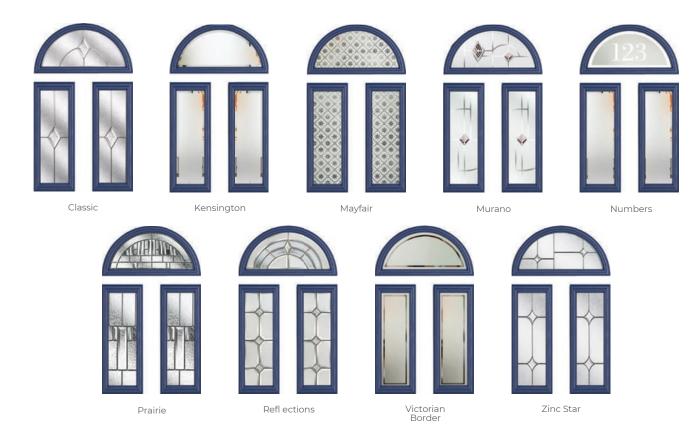

# Creative Versatility The Buxton's versatile design means the overall appearance can

be totally transformed with whichever glazing you choose. 14 Decorative Glass Options

Beaumont

Elegance

Horizon

Kensington

Linear

Numbers

additional designs available

Blinds In Glass

Prairie

Diamond Cut

Refl ections

Simplicity

Victorian Border

Colour - Red Glass - Beaumont

Buxton

Foiled

Learn more about these styles at www.thetradevillage.co.uk

Foiled White

Grafton Colour - French Grey Glass - Diamond Cut

12

### **Artistically Arched**

Enhance the curve of this glazed panel with your choice of ten compelling glazing options. 10 Decorative Glass Options

Refl ections

Prairie

Victorian Border

Zinc Star

Build your own door at www.thetradevillage.co.uk