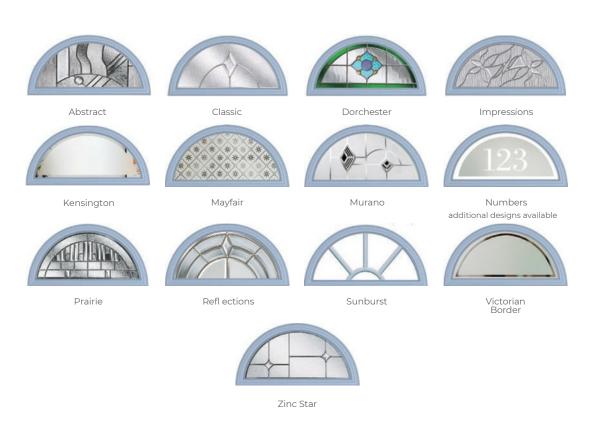

### Classically Curved

The Winslow features an eye-catching half-moon panel that can either be solid or glazed for the desired effect.

13 Decorative Glass Options

Colour - Duck Egg Blue Glass - Refl ections

### **Artistically Arched**

Enhance the curve of this glazed panel with your choice of ten compelling glazing options. 10 Decorative Glass Options

Refl ections

Prairie

Victorian Border

Zinc Star

Build your own door at www.thetradevillage.co.uk