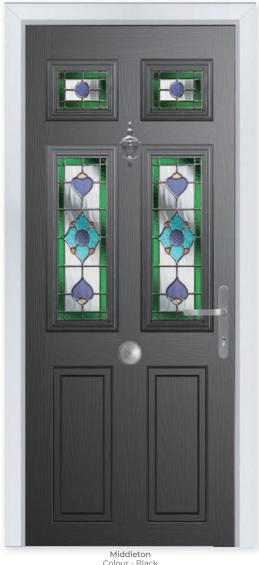

### Majestic Masterpiece

The Middleton door complements authentic Edwardian and Georgian architecture with the option to include glazing in the top panels.

#### 11 Decorative Glass Options

Learn more about these styles at www.thetradevillage.co.uk

Red

Schwarzbraun