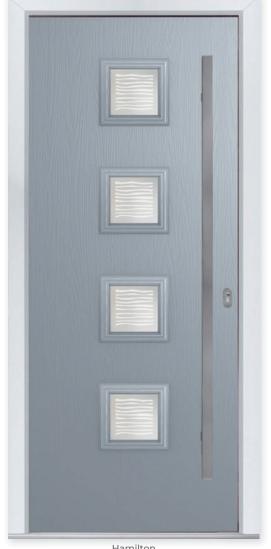

### Visual Variety

The seven decorative glass options available on the Hamilton door gives a variety of style effects from retro and heritage to a more modern look.

7 Decorative Glass Options

Colour - French Grey Glass - Sticks

This door is available with or without grooves

Learn more about these styles at www.thetradevillage.co.uk

Foiled

White

Blue