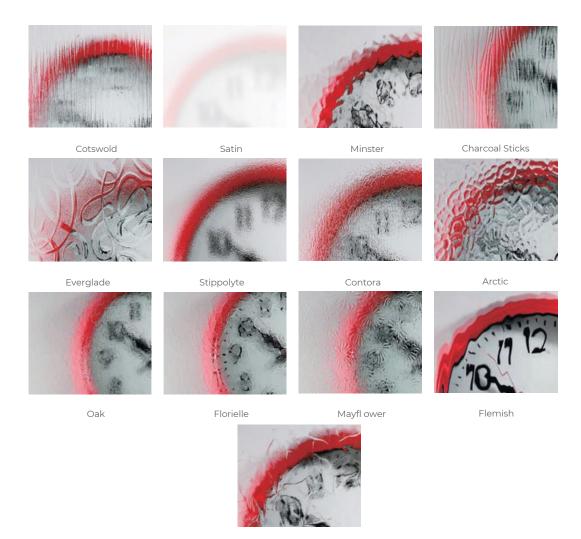

### BACKING GLASS & Door colours

### Complementary Backing Glass With thirteen different patterns to choose from, there is always a style to suit.

Autumn