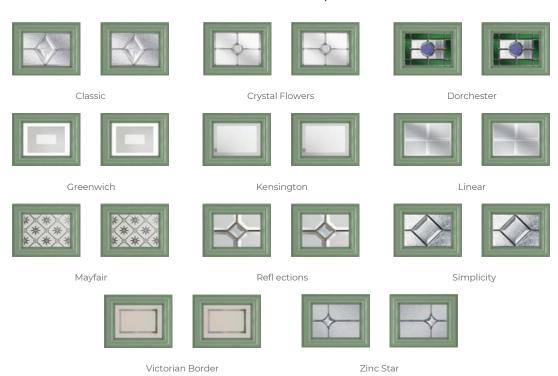

# Creative Versatility The Buxton's versatile design means the overall appearance can

be totally transformed with whichever glazing you choose. 14 Decorative Glass Options

Beaumont

Elegance

Horizon

Kensington

Linear

Numbers

additional designs available

Blinds In Glass

Prairie

Diamond Cut

Refl ections

Simplicity

Victorian Border

Colour - Red Glass - Beaumont

Buxton

Foiled

Learn more about these styles at www.thetradevillage.co.uk

Foiled White

Grafton Colour - French Grey Glass - Diamond Cut

12