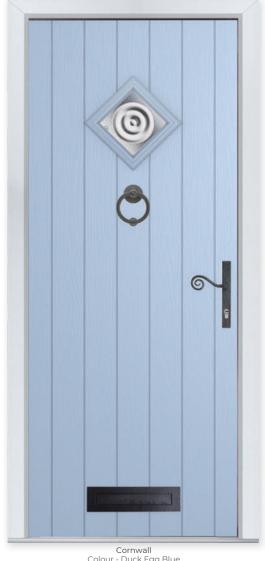

### Nautical Appeal

A quirky take on the cottage style of door, the diamond shaped glazing of the Cornwall creates a nautical look and can be personalised with one of seven tasteful glass designs.

#### 7 Decorative Glass Options

Colour - Duck Egg Blue Glass - Bullseye

This door is available with or without grooves

Learn more about these styles at www.thetradevillage.co.uk

Foiled

White

Schwarzbraun

#### Colour - Chartwell Green Glass - New Orleans

This door is available with or without grooves

Build your own door at www.thetradevillage.co.uk