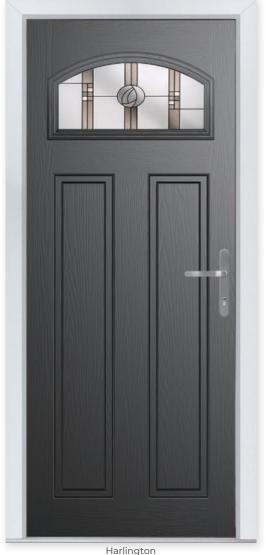

### harlington

### Stately Styling

With its glazing aperture set high above long elegant solid panel detailing, the Harlington adds an aspect of grandeur to your home.

11 Decorative Glass Options

Colour - Black Glass - Caledonian Rose

Learn more about these styles at www.thetradevillage.co.uk

Foiled

White

Schwarzbraun

16