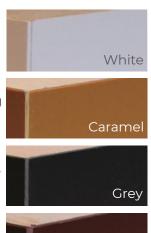

#### InvisiEdge Colours

Our technically advanced InvisiEdge system gives a seamless colour edge to the door faces maintaining perfect aesthetics whilst ensuring up to 100% moisture resistance.

White InvisiEdge comes as standard. We utilise brown or caramel to compliment Rosewood, Oak and Irish Oak. Grey InvisiEdge compliments Anthracite Grey, Schwarzbraun and Black doors.

Brown