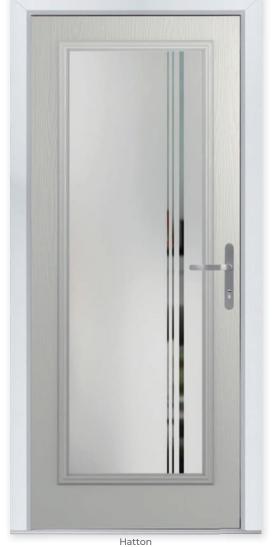

### Let In The Light

Perfect for dark or smaller hallways, the Hatton offers maximum opportunity to let in the light with its full panel glazing.

3 Decorative Glass Options

Colour - Agate Grey Glass - Vale

This door is available with or without grooves

Learn more about these styles at www.thetradevillage.co.uk

Foiled

Schwarzbraun