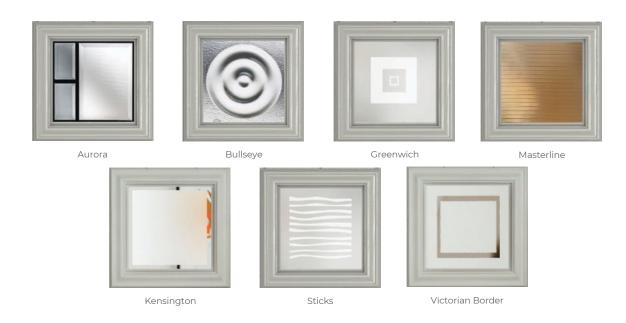

### Complementary Backing Glass With thirteen different patterns to choose from, there is always a style to suit.

Autumn