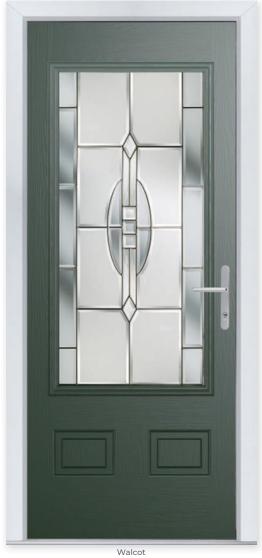

### **Beautifully Bright**

The Walcot door offers a large and bright glazing panel, similar to the Hatton but giving space to include accessories such as a letterbox.

10 Decorative Glass Options

Build your own door at www.thetradevillage.co.uk