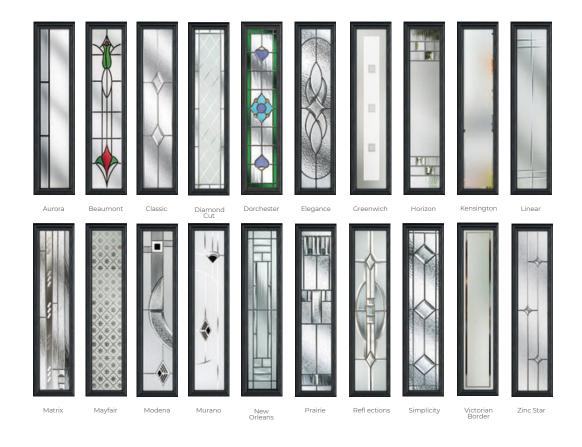

# Creative Versatility The Buxton's versatile design means the overall appearance can

be totally transformed with whichever glazing you choose. 14 Decorative Glass Options

Beaumont

Elegance

Horizon

Kensington

Linear

Numbers

additional designs available

Blinds In Glass

Prairie

Diamond Cut

Refl ections

Simplicity

Victorian Border

Colour - Red Glass - Beaumont

Buxton

Foiled

Learn more about these styles at www.thetradevillage.co.uk

Foiled White

Grafton Colour - French Grey Glass - Diamond Cut

12

### **Artistically Arched**

Enhance the curve of this glazed panel with your choice of ten compelling glazing options. 10 Decorative Glass Options

Refl ections

Prairie

Victorian Border

Zinc Star

Build your own door at www.thetradevillage.co.uk

# Strikingly Bold The strikingly square glass of the Axwell makes a bold

The strikingly square glass of the Axwell makes a bold statement for your home.

9 Decorative Glass Options

Edwardian

Art Deco

Dorchester

Victorian Border

New Orleans

Numbers additional designs available

Oak Park

olds Carr and

Build your own door at www.thetradevillage.co.uk