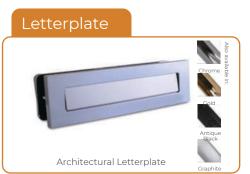

### Comprehensive Door Furniture Range

CompDoor's standard range of high-quality handles, escutcheons and letterplates are taken from Fab & Fix's Balmoral and Architectural ranges, perfectly crafted to be functional, safe and look great.

The Heritage range has also been traditionally styled. The Balmoral range has a classic look, while the Architectural range is modern and contemporary by design. All handles have been designed to be ergonomic and sturdy and fully suited for the perfect fi nishing touch to your door.