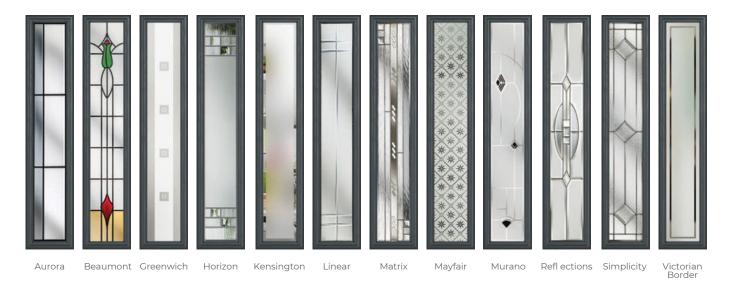

### Complementary Backing Glass With thirteen different patterns to choose from, there is always a style to suit.

Autumn