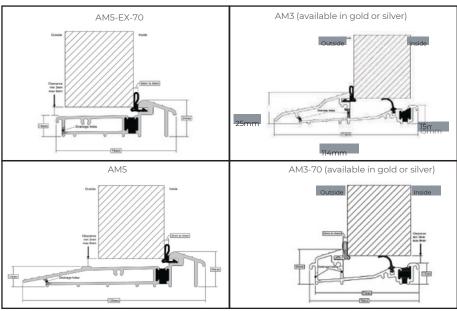

### FRAMES, THRESHOLD & MORE

#### Frame Colours

Outer Frame Options

#### Thresholds

Our six threshold choices include standard uPVC or two aluminium options.