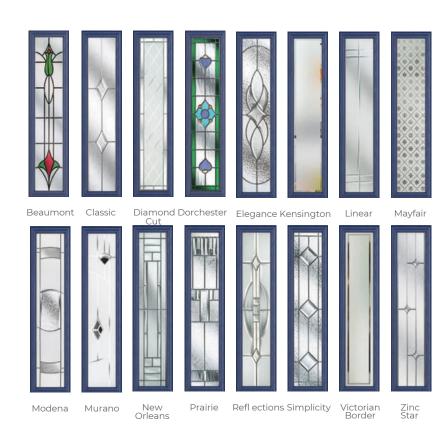

#### **CONTENTS**

- Whitmore 4 5 6 7 Elmhurst Highbury Middleton 2 8 Middleton 4 9 Winslow 1 10 Winslow 3 Buxton 12 Grafton 13 Aston 14 15 Walcot Harlington Axwell
- 16 17 Hatton 18 Brampton 19 Cornwall 20 Richmond
- 21 22 Somerset Mowbray
- 23 24 Abercorn
- Fife
- 25 26 Clifton Montrose
- 27 Sussex
- 28 York
- 29 29 Rutland
- Sutherland
- 30 Kent
- 31 Hamilton
- 32 Westminster Wellington Bedford
- 33 34
- 35 Solid Designs
- Composite Door Styles Complimentary Frames Hardware 36 37
- 38
- 40 Frames, Thresholds & More
- 41 42 43 Backing Glass & Door Colours
- Locking & Security
  Composition of a Comp Door