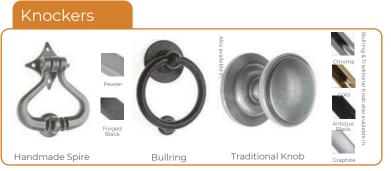

### Comprehensive Door Furniture Range

CompDoor's standard range of high-quality handles, escutcheons and letterplates are taken from Fab & Fix's Balmoral and Architectural ranges, perfectly crafted to be functional, safe and look great.

The Heritage range has also been traditionally styled. The Balmoral range has a classic look, while the Architectural range is modern and contemporary by design. All handles have been designed to be ergonomic and sturdy and fully suited for the perfect fi nishing touch to your door.