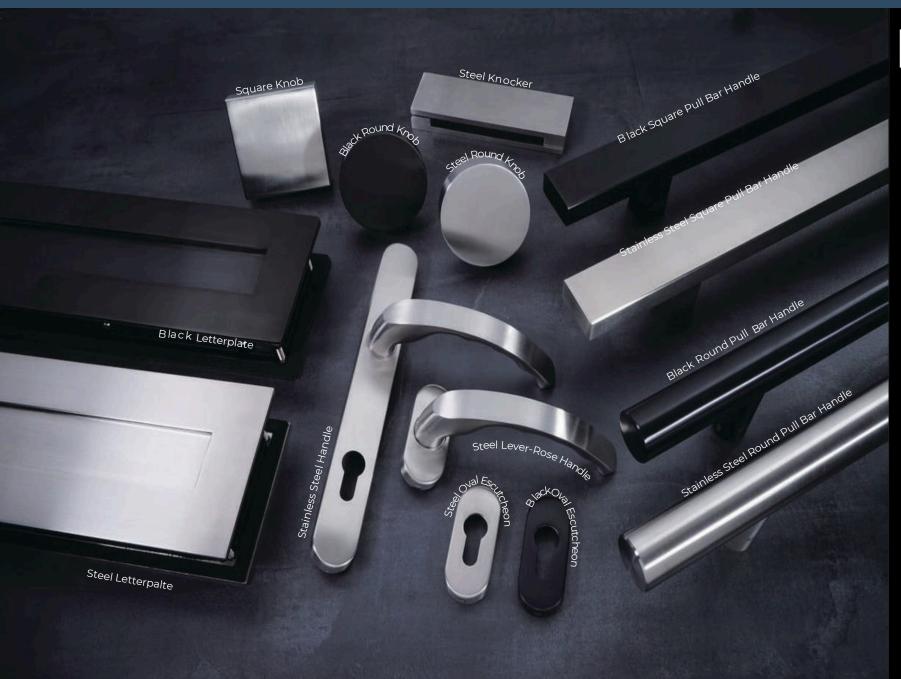

### Comprehensive Door Furniture Range

CompDoor's standard range of high-quality handles, escutcheons and letterplates are taken from Fab & Fix's Balmoral and Architectural ranges, perfectly crafted to be functional, safe and look great.

The Heritage range has also been traditionally styled. The Balmoral range has a classic look, while the Architectural range is modern and contemporary by design. All handles have been designed to be ergonomic and sturdy and fully suited for the perfect fi nishing touch to your door.

### premium HARDWARE

## **BLU TM**

#### 316 Marine Grade

#### Stainless Steel

Our Coastal range of handle, knocker and letterplate upgrades have been designed for enhanced performance and durability and are arguably the best quality on the market.

The BLU range of suited

hardware is made from 316 marine grade stainless steel, compared to the industry-standard of 304, giving it the best long-term resistance to corrosion in coastal locations, supported by a 'best in class' lifetime guarantee.