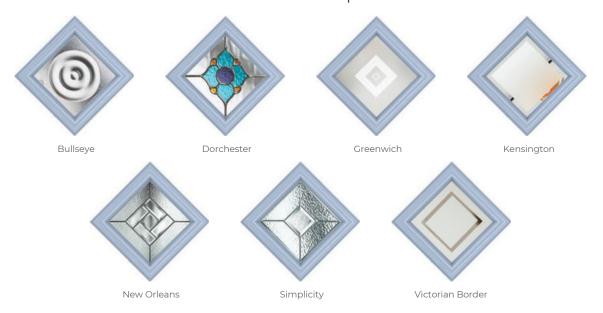

### Nautical Appeal

A quirky take on the cottage style of door, the diamond shaped glazing of the Cornwall creates a nautical look and can be personalised with one of seven tasteful glass designs.

#### 7 Decorative Glass Options

Colour - Duck Egg Blue Glass - Bullseye

This door is available with or without grooves

Learn more about these styles at www.thetradevillage.co.uk

Foiled

White

Schwarzbraun