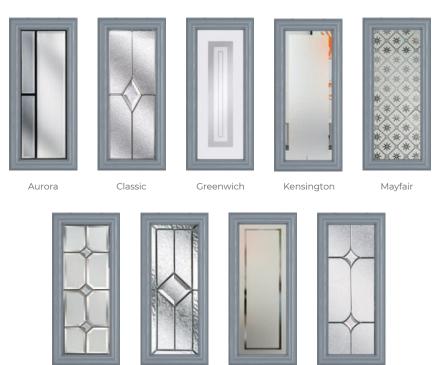

#### Frame Colours

Outer Frame Options

#### InvisiEdge Colours

Our technically advanced InvisiEdge system gives a seamless colour edge to the door faces maintaining perfect aesthetics whilst ensuring up to 100% moisture resistance.

White InvisiEdge comes as standard. We utilise brown or caramel to compliment Rosewood, Oak and Irish Oak. Grey InvisiEdge compliments Anthracite Grey, Schwarzbraun and Black doors.