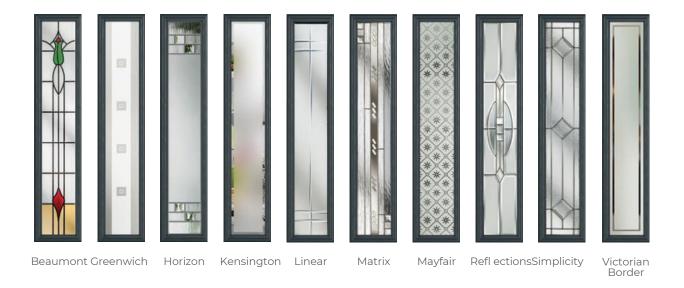

# Creative Versatility The Buxton's versatile design means the overall appearance can

be totally transformed with whichever glazing you choose. 14 Decorative Glass Options

Beaumont

Elegance

Horizon

Kensington

Linear

Numbers

additional designs available

Blinds In Glass

Prairie

Diamond Cut

Refl ections

Simplicity

Victorian Border

Colour - Red Glass - Beaumont

Buxton

Foiled

Learn more about these styles at www.thetradevillage.co.uk

Foiled White

Grafton Colour - French Grey Glass - Diamond Cut

12