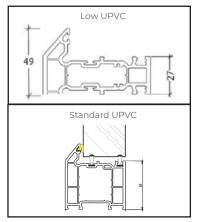

### FRAMES, THRESHOLD & MORE

#### Frame Colours

Outer Frame Options

#### Thresholds

Our six threshold choices include standard uPVC or two aluminium options.