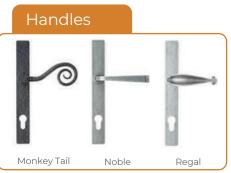

### Comprehensive Door Furniture Range

CompDoor's standard range of high-quality handles, escutcheons and letterplates are taken from Fab & Fix's Balmoral and Architectural ranges, perfectly crafted to be functional, safe and look great.

The Heritage range has also been traditionally styled. The Balmoral range has a classic look, while the Architectural range is modern and contemporary by design. All handles have been designed to be ergonomic and sturdy and fully suited for the perfect fi nishing touch to your door.