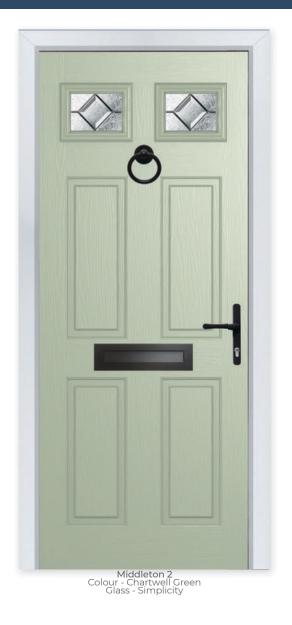

### Majestic Masterpiece

The Middleton door complements authentic Edwardian and Georgian architecture with the option to include glazing in the top panels.

#### 11 Decorative Glass Options

Learn more about these styles at www.thetradevillage.co.uk

Red

Schwarzbraun

#### Colour - Black Glass - Dorchester

8