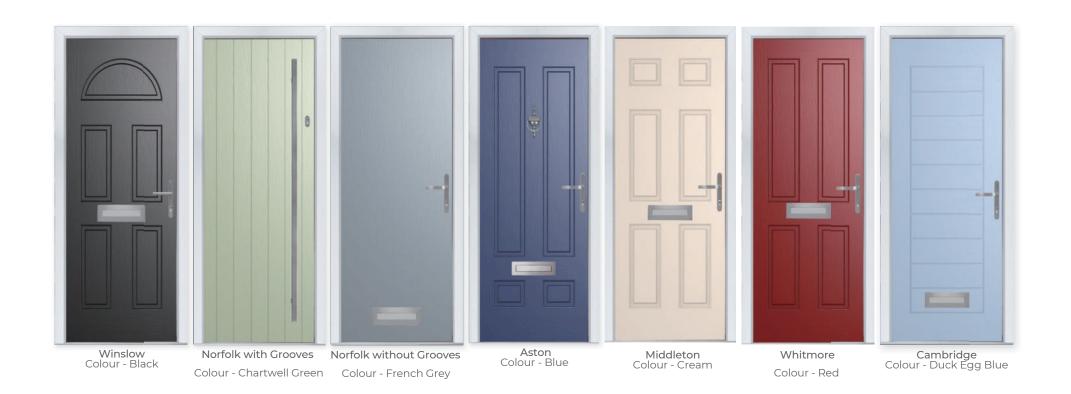

### Classically Curved

The Winslow features an eye-catching half-moon panel that can either be solid or glazed for the desired effect.

13 Decorative Glass Options

Colour - Duck Egg Blue Glass - Refl ections

#### Colour - Chartwell Green Glass - New Orleans

This door is available with or without grooves

Build your own door at www.thetradevillage.co.uk