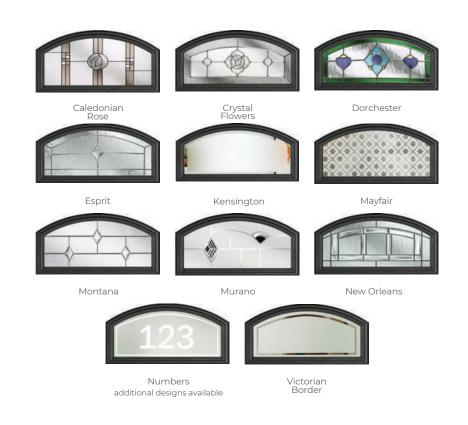

Vhitmore Glaze Colour - Black Glass - Matrix

### **ATimeless Classic**

It's the most popular door style in the UK for a reason because it works with just about every house type. 20 Decorative Glass Options

Build your own door at www.thetradevillage.co.uk

#### 5 Decorative Glass Options

Colour - Agate Grey Glass - Elegance

Learn more about these styles at www.thetradevillage.co.uk