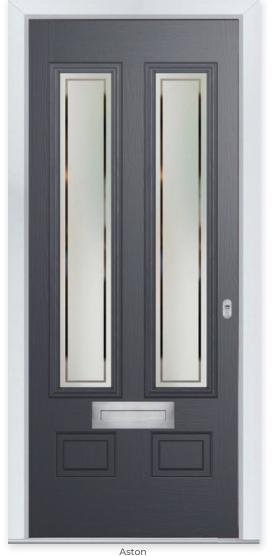

### Stylishly Sleek

This confi dent and simple door makes a stylish addition to any home. Available solid or glazed with ten glass options, the Aston is a door you can count on.

10 Decorative Glass Options

Colour - Anthracite Grey Glass - Victorian Border

Learn more about these styles at www.thetradevillage.co.uk

Foiled

Rosewood

Red