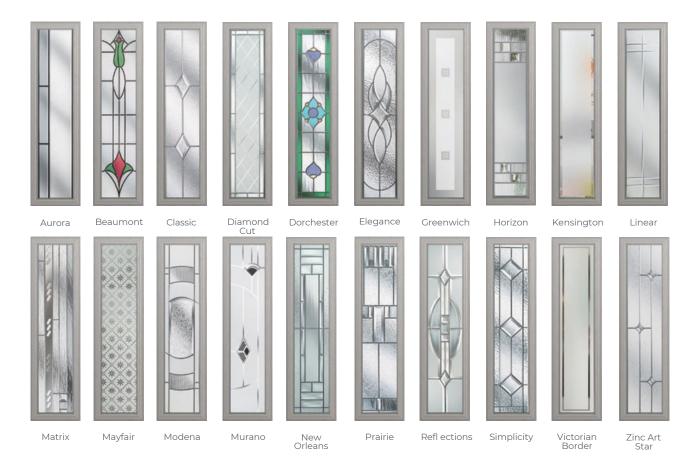

### Complementary Backing Glass With thirteen different patterns to choose from, there is always a style to suit.

Autumn