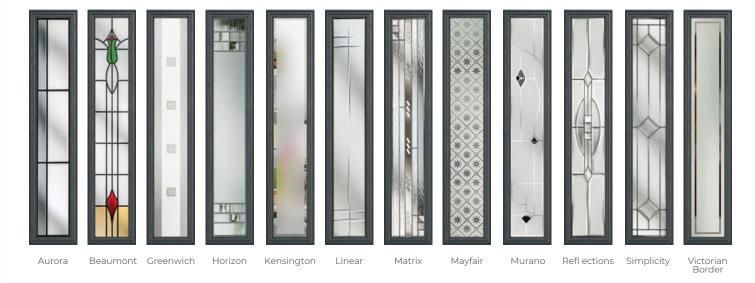

# Creative Versatility The Buxton's versatile design means the overall appearance can

be totally transformed with whichever glazing you choose. 14 Decorative Glass Options

Beaumont

Elegance

Horizon

Kensington

Linear

Numbers

additional designs available

Blinds In Glass

Prairie

Diamond Cut

Refl ections

Simplicity

Victorian Border

Colour - Red Glass - Beaumont

Buxton

Foiled

Learn more about these styles at www.thetradevillage.co.uk

Foiled White

Grafton Colour - French Grey Glass - Diamond Cut

12