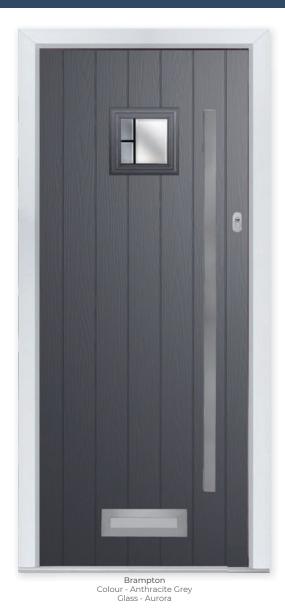

### **Cottage** Character

The classic cottage style of the Brampton door is available in a traditional solid option as the Norfolk door or add square glazing to achieve the visual effect you desire.

7 Decorative Glass Options

This door is available with or without grooves

Build your own door at www.thetradevillage.co.uk