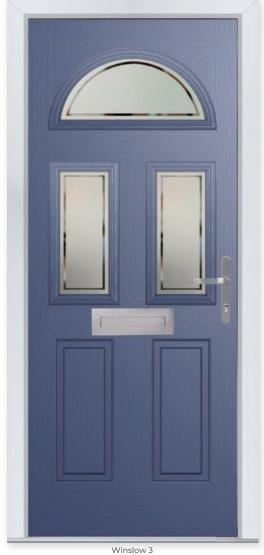

### Classically Curved

The Winslow features an eye-catching half-moon panel that can either be solid or glazed for the desired effect.

13 Decorative Glass Options

Colour - Duck Egg Blue Glass - Refl ections

Learn more about these styles at www.thetradevillage.co.uk

Foiled

White