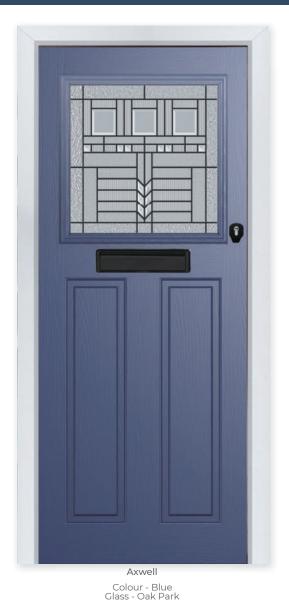

# Strikingly Bold The strikingly square glass of the Axwell makes a bold

The strikingly square glass of the Axwell makes a bold statement for your home.

9 Decorative Glass Options

Edwardian

Art Deco

Dorchester

Victorian Border

New Orleans

Numbers additional designs available

Oak Park

olds Carr and

Build your own door at www.thetradevillage.co.uk