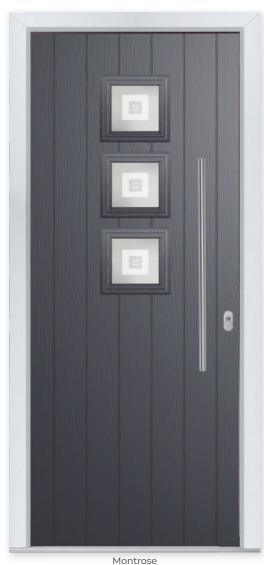

### Designer Flair

With its leading-edge design, our Montrose door uses glazing to bring a touch of sophistication to your home.

6 Decorative Glass Options

Sticks

White

Kensington

Victorian Border