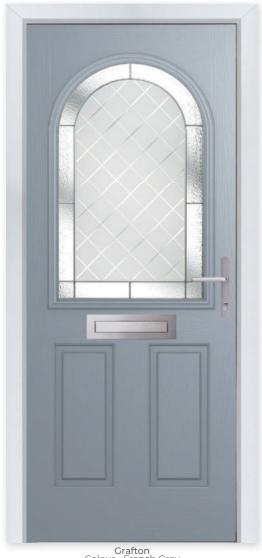

Victorian Border

Colour - Red Glass - Beaumont

Buxton

Foiled

Learn more about these styles at www.thetradevillage.co.uk

Foiled White

Grafton Colour - French Grey Glass - Diamond Cut

12