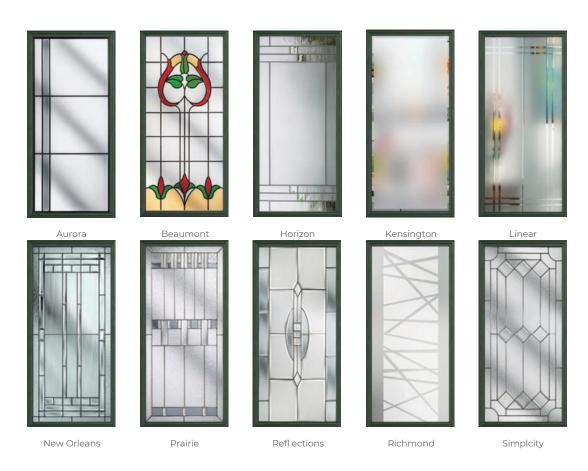

### Complementary Backing Glass With thirteen different patterns to choose from, there is always a style to suit.

Autumn