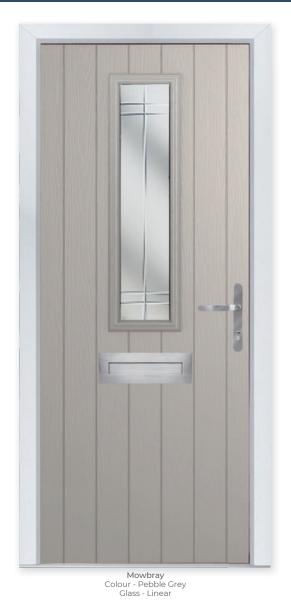

### Freedom of Choice

The design of the Mowbray offers an extended and versatile selection of glazing styles, giving you more freedom of choice to design your perfect door.

20 Decorative Glass Options

This door is available with or without grooves

Build your own door at www.thetradevillage.co.uk

White Cream Foiled White Grey Grey Anthracite Slate French Grey Schwarzbraun Black Duck Egg Blue Green Chartwell Red Foiled Rosewood Irish Oak Golden Oa