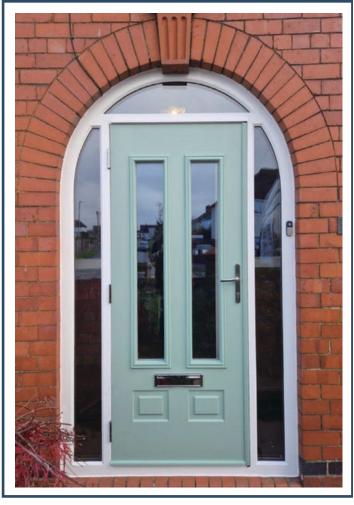

### **Arched Frames**

Complete the beauty of an arched frame with a composite door insert for a classic focal point to the front of your home.

Our arched frames are perfect for original brickwork arches.

Available in any of our composite door styles.