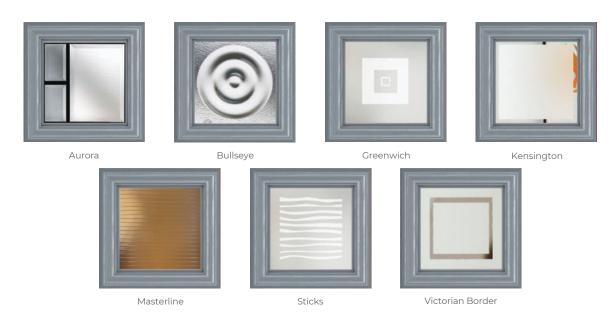

### Complementary Backing Glass With thirteen different patterns to choose from, there is always a style to suit.

Autumn