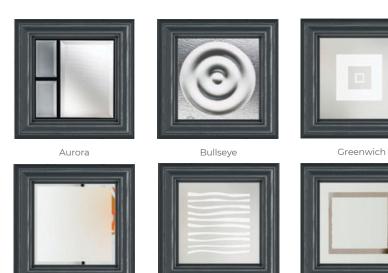

### Complementary Backing Glass With thirteen different patterns to choose from, there is always a style to suit.

Autumn