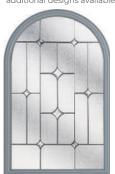

### Majestic Masterpiece

The Middleton door complements authentic Edwardian and Georgian architecture with the option to include glazing in the top panels.

#### 11 Decorative Glass Options

Learn more about these styles at www.thetradevillage.co.uk

Red

Schwarzbraun

### Classical Elegance

Following in the Middleton theme, this door gives the option of letting in more light with the inclusion of 4 glazing panels.

8 Decorative Glass Options

Build your own door at www.thetradevillage.co.uk