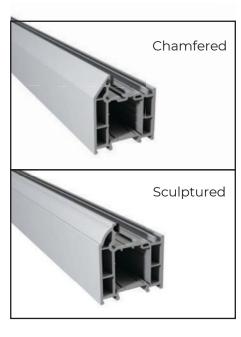

#### Thresholds

Our six threshold choices include standard uPVC or two aluminium options.