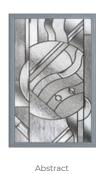

### Designer Flair

With its leading-edge design, our Montrose door uses glazing to bring a touch of sophistication to your home.

6 Decorative Glass Options

Sticks

White

Kensington

Victorian Border