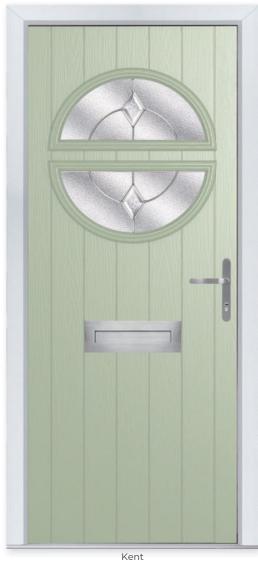

### The All Rounder

The Kent door really is unique with its glazing design almost going full circle. This style looks equally good with one of the comprehensive glass designs as it does with simple satin glass.

#### 11 Decorative Glass Options

Zinc Star

Colour - Chartwell Green Glass - Classic

30

This door is available with or without grooves

Build your own door at www.thetradevillage.co.uk

White Cream Foiled White Grey Grey Anthracite Slate French Grey Grey Black Duck Egg Blue Green Chartwell Red Foiled Rosewood Irish Oak Golden Oa