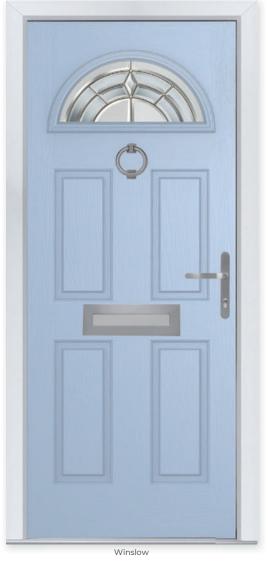

### Classically Curved

The Winslow features an eye-catching half-moon panel that can either be solid or glazed for the desired effect.

13 Decorative Glass Options

Colour - Duck Egg Blue Glass - Refl ections

Learn more about these styles at www.thetradevillage.co.uk

Foiled

White